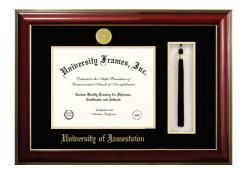

## JAMESTOWN University of

Build your own custom diploma frame at: https://jimmieconnection.universityframes.com

\*Preservation and Protection
Acid-free, premium quality matboard and an acid-free mount board provide protection from long-term discoloration and deterioration.