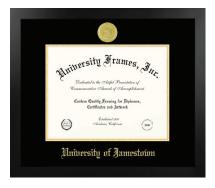

## JAMESTOWN University of

Build your own custom diploma frame at: https://jimmieconnection.universityframes.com

\*Preservation and Protection
Acid-free, premium quality matboard and an acid-free mount board provide protection from long-term discoloration and deterioration.